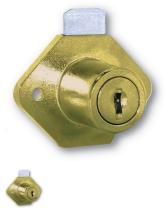

## WOOD DESK LOCK/7/8"/DULL BRASS-KA/ES201 - ES 875 WDL-201

es\_wl875.png

Rating: Not Rated Yet **Price** Price Each:\$8.75

Ask a question about this product

Description 7/8" Barrel length, Dull brass Finish. Keyed alike to key 201. The key turns 180O clockwise, moving the steel bolt upwards. The key is removable in both the locked and unlocked position. All wood desk locks are available in dull brass finish. Available keyed alike, keyed different and master keyed, The 750WDL, 875WDL and 11225WDL can be ordered with the same key changes as ESP Cam Locks. Packaged complete with mounting wood screws. 12 locks per carton, 2 keys per lock, ES8 keyway.