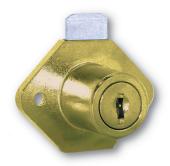

## WOOD DESK LOCK/3/4"/DULL BRASS/KD - ES 750 WDL

es\_wl875.png

Rating: Not Rated Yet **Price**Price Each:\$8.75

Ask a question about this product

Description 3/4" Barrel length, Dull brass Finish. Keyed different. The key turns 180O clockwise, moving the steel bolt upwards. The key is removable in both the locked and unlocked position. All wood desk locks are available in dull brass finish. Available keyed alike, keyed different and master keyed, The 750WDL, 875WDL and 11225WDL can be ordered with the same key changes as ESP Cam Locks. Packaged complete with mounting wood screws. 12 locks per carton, 2 keys per lock, ES8 keyway.