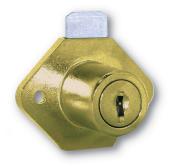

## WOOD DESK LOCK/1-1/8"/DULL BRASS/KD - ES 1125 WDL

es\_wl875.png

Rating: Not Rated Yet **Price**Price Each:\$8.75

Ask a question about this product

Description 1-1/8" Barrel length, Dull brass Finish. Keyed different. The key turns 180O clockwise, moving the steel bolt upwards. The key is removable in both the locked and unlocked position. All wood desk locks are available in dull brass finish. Available keyed alike, keyed different and master keyed, The 750WDL, 875WDL and 11225WDL can be ordered with the same key changes as ESP Cam Locks. Packaged complete with mounting wood screws. 12 locks per carton, 2 keys per lock, ES8 keyway.