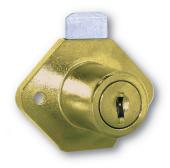

## WOOD DESK LOCK/1-1/8"/DULL BRASS-KA-204 - ES 1125 WDL-204

es\_wl875.png

Rating: Not Rated Yet **Price**Price Each:\$8.75

Ask a question about this product

Description 1-1/8" Barrel length, Dull brass Finish. Keyed alike to key 204. The key turns 1800 clockwise, moving the steel bolt upwards. The key is removable in both the locked and unlocked position. All wood desk locks are available in dull brass finish. Available keyed alike, keyed different and master keyed, The 750WDL, 875WDL and 11225WDL can be ordered with the same key changes as ESP Cam Locks. Packaged complete with mounting wood screws. 12 locks per carton, 2 keys per lock, ES8 keyway.