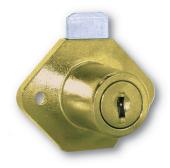

## WOOD DESK LOCK/1-1/8"/DULL BRASS-KA-201 - ES 1125 WDL-201

es\_wl875.png

Rating: Not Rated Yet **Price**Price Each:\$8.75

Ask a question about this product

Description 1-1/8" Barrel length, Dull brass Finish. Keyed alike to key 201. The key turns 1800 clockwise, moving the steel bolt upwards. The key is removable in both the locked and unlocked position. All wood desk locks are available in dull brass finish. Available keyed alike, keyed different and master keyed, The 750WDL, 875WDL and 11225WDL can be ordered with the same key changes as ESP Cam Locks. Packaged complete with mounting wood screws. 12 locks per carton, 2 keys per lock, ES8 keyway.