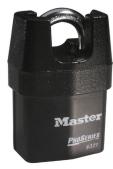

## WEATHER TOUGH PADLOCK 2-18" X 5/16" 3/4" - MA 6321KA

ma\_6321.png

Rating: Not Rated Yet **Price**Price Each:\$35.88

Ask a question about this product

Description The Master Lock No. 6321KA ProSeries? Shrouded Padlock, keyed alike? multiple locks open with the same key? features a 2-1/8in (54mm) heavy steel body that withstands physical attack and a 3/4in (19mm) tall, 5/16in (8mm) diameter hardened boron alloy shackle for superior cut resistance. Ideal for transportation and industrial applications, the iron shroud protects the shackle from bolt cutters and a dual ball locking mechanism resists pulling and prying. The high security, rekeyable 5-pin cylinder with spool pins is virtually impossible to pick.