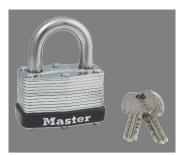

## WARDED LAMINATED STEEL PADLOCK 1-3/4" X 9/32" X 13/16" - MA 500KA

ma\_500d.png

Rating: Not Rated Yet **Price**Price Each:\$5.77

Ask a question about this product

Description The Master Lock No. 500KA Laminated Steel padlock, Keyed Alike? multiple locks open with the same key? features a 1-3/4in (44mm) wide laminated steel body for superior strength and a 13/16in (21mm) tall, 9/32in (7mm) diameter steel shackle to provide strong cut resistance. Rustproofed for extended wear, the warded locking mechanism minimizes jamming from dirt and grime, making this padlock ideal for manufacturing environments.