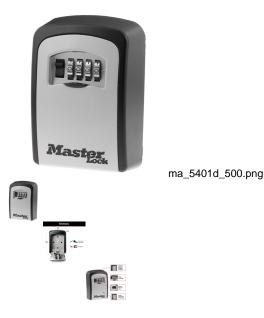

SKU: - MA 5401D

- Overview
- <u>Best Used For</u>
- <u>Features</u>
- The Master Lock No. 5401D Wall Mount Lock Box features a 3-1/4in (83mm) wide metal body for durability. The wall mount design offers permanent installation. Set your own 4-digit combination for keyless convenience and increased security. The shutter door protects combination dials from weather, dirt and grime; and molded body and vinyl coated shackle prevent scratching. The Limited Lifetime Warranty provides peace of mind from a brand you can trust.
- · ? Ideal protected storage of keys and other valuables for authorized persons
  - ? Uses include: Construction Sites & Equipment
  - ? Industrial, Storefront & Business Gates
  - ? Tool Chests & Tool Boxes

- ? Wall mount design for permanent installation
  - ? Large internal cavity prevents jamming, even when holding multiple key
  - ? Set your own combination convenience for optimal security
  - ? Protective weather cover prevents freezing and jamming
  - ? Molded body and vinyl coated shackle prevent scratching
  - ? Internal Dimensions: 3-1/4in (83mm) H x 2-1/4in (57mm) W x 1in (25mm) D