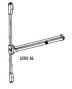

## **VERTICAL ROD TOUCH BAR EXIT DEVICE - PA 520VAL**

pa\_520val.png

Rating: Not Rated Yet **Price** Price Each:\$336.49

Ask a question about this product

Description Horizontal reversible, rim type touch bar exit devices UL and KUL 520 series fit a 25" to 36" wide door, and can be used with a cylinder, keyed ball knob, or keyed lever, or a pull. Available in aluminum, or Duranodic finishes. The UL520 devices are packed with latch and strike filler plates. ? Deadlatching ? Non-handed for use on right or left opening doors ? Easy to install new or replacement ? Complete with rim strike latch, shim, fasteners, mounting templates and easy to follow instructions ? Vertical panic device for double door installations ? Vertical unit can be cut to size. Fits doors up to 36" x 96". ? Vertical Touch Bar is used with the UL520 horizontal device. ? Doggable / Vertical Touch Bar Fits 8' Standard Door/ Aluminum Finish for Double Door Installation