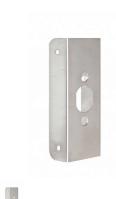

## Description

Don-Jo 20-PB-FE Uni-Force Edge Guard Wrap around Plate For Cylindrical Lock 1-3/4" Door, Finish: Polished Brass

SKU: DJ 20-PB-FE

Overview: Don-jo Wrap Around Plates are available in various configurations to reinforce or repair a damage door. Use with Cylindrical, Mortise and Special Locks.

Type: Uni-Force Edge Guard Wrap around Plate For Deadbolts & Cylindrical Locks

Product Specifications Dimensions : 4-1/2" x 1"

Door Thickness: 1-3/4"

Gauge: 22 (.032)

Trim Screws: 4 ea. #8 x 3/4" Phillips Truss Head