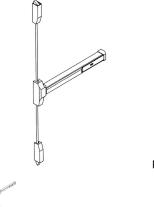

UL PANIC EXIT BOLT ALU/SQUARE HEAD/VERTICAL TOUCH BAR UP TO 96" - PA 525VAL

pa\_525val.png

Rating: Not Rated Yet **Price** Price Each:\$380.24

Ask a question about this product

Description Horizontal reversible, rim type touch bar exit devices UL525 series fit a 25? to 36? wide door, and UL526 fits a 25? to 48? wide door, and can be used with a cylinder, keyed ball knob or keyed lever or a pull. Available in aluminum finish. Devices are packed with latch and strike filler plates. Available in aluminum finish, may also be used with a cylinder, key ball knob, keyed lever or a pull. ? Deadlatching ? Non-handed for use on right or left opening doors ? Easy to install new or replacement ? Complete with rim strike latch, shim, fasteners, mounting templates and easy to follow instructions ? Vertical panic device for double door installations. ? Vertical unit can be cut to size. Fits doors up to 36? x 96? ? Vertical Touch Bar is used with the UL525 horizontal device. ? UL listed are Doggable/ Vertical Touch Bar