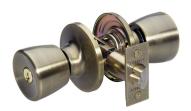

## **TULIP, ANTIQUE BRASS, KEYED ENTRY VIS PK - MA TUO0105**

ma\_tu0105.png

Rating: Not Rated Yet **Price**Price Each:\$19.69

Ask a question about this product

Description The Master Lock No. TU0105KA4 features a tulip style knob with six-way adjustable latch to fit all doors with 2-3/8in or 2-3/4in backset, square, rounded corners, or drive-in. This knob offers ANSI GRADE 3 performance for exterior locking applications. The antique brass finish provides a sleek appearance. Operates with KW1 cylinder. The Limited 25 Year Mechanical/Five (5) Year Finish Warranty provides peace of mind from a brand you can trust.