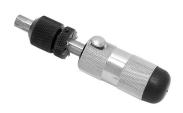

## **TUBULAR PICK 7 PIN STANDARD & SMALL BORE - HP TLP-7SB**

hp\_tlp-7sb.png

Rating: Not Rated Yet **Price**Price Each:\$209.65

Ask a question about this product

Description HPC developed Tubular Picks that work on all of the pins in the lock at the same time. This has proven to be the most efficient and effective method for defeating tubular locks. With a few pumps in the lock, the feelers on HPC tubular picks move into position and mimic the pattern of the original key. You can then decode the feelers and cut a new key by code, duplicate a key directly from the pick, and of course, open the lock. HPC offers 3 different models for use on 7-pin standard tubular locks. A genuine leather case (No. TLP-CASE) and the Tubular Key & Pick Decoder (No. TKPD-1) are included with each model.