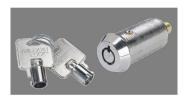

## TUBULAR CAM LOCK/1-1/2" - AM A8148RKA 22437

am\_a8148.png

Rating: Not Rated Yet **Price**Price Each:\$10.28

Ask a question about this product

Description The American Lock No. A8148KA Hardened Steel Tubular Cam Lock, Keyed Alike? multiple locks open with the same key - features a 7-pin tubular cam and inner cylinder lock to provide outstanding security and is designed to deter picking, making this lock ideal for office equipment such as cabinets as well as laundry facilities, vending machines or arcade coin boxes. Offering more than 50,000 key changes, the padlock meets the NAMA requirements. The cam itself acts as a locking bolt and is directly operated when the key turns the plug. KA 22437