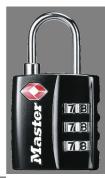

## TSA LUGGAGE LOCK W/PLASTIC COVER 3/32" X 9/16" - MA 4680DBLK

ma\_4680dblk.png

Rating: Not Rated Yet **Price**Price Each:\$14.45

Ask a question about this product

Description The Master Lock No. 4680DBLK Set Your Own Combination TSA-Accepted Luggage Lock features a 1-3/16in (30mm) wide metal body for durability. The 1/8in (3mm) diameter shackle is 3/4in (19mm) long and made of steel, offering resistance to cutting and sawing. Transportation Security Administration (TSA) screeners can open, inspect and relock bags locked with a TSA-Accepted lock. Lock your checked baggage with the lock TSA screeners won?t cut! The Limited Lifetime Warranty provides peace of mind from a brand you can trust.