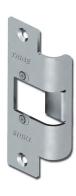

## Trine 478-32D Faceplate 4-7/8"

tr\_478\_fp.png

Rating: Not Rated Yet **Price**Price Each:\$35.22

Ask a question about this product

## Description

Trine 478-32D Faceplate 4-7/8"

SKU: - TR 478-32D

The Trine 478 Adjustable ANSI Faceplate is for new or replacement installation in wood, metal or aluminum frames. Use with cylindrical locksets having up to 5/8" throw, based on 1/8" door gap. Requires 60% LESS CUTTING of Frame Face for ANSI 4 7/8" pre-prep frames. No ugly black ramp! Included with the Trine 323478LC Electric Strike Kit Used inconjuction with Trine's 30LC, 30RS, 3012, 3024 locking mechanism.

Face Plate: 4-7/8" x 1-1/4" x 1-7/8" lip extension

Finish: Stainless Steel 32D

1 / 1