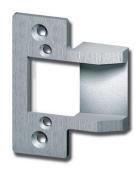

## Description

Trine 234x-375-26D Faceplate 2-3/4"

SKU: - TR 234X-375-26D

The Trine 234X-375 Faceplate -Standard ANSI 2-3/4 t-strike prep features an extended ramp to accommodate additional face of Timely®/Redi® frames. Ramp is extended 3/8". - is for new or replacement installations in metal frames. Use with cylindrical locksets having up to 5/8" throw, based on 1/8" door gap. Fits Standard 2-3/4". Included with the Trine 323478LC Electric Strike Kit Used inconjuction with Trine's 30LC, 30RS, 3012, 3024 locking mechanism.

Face Plate: 2-3/4" x 1-1/8" x 2-5/32" lip extension

Finish: Satin Chrome

1 / 1