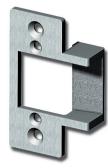

## Trine 234-26D Faceplate 2-3/4"

tr\_234\_fp.png

Rating: Not Rated Yet **Price** 

Price Each:\$24.01

Ask a question about this product

Description

Trine 234-26D Faceplate 2-3/4"

SKU: - TR 234-26D

The Trine 234 Faceplate -Smallest Electric Strike in the World - is for new or replacement installations in metal frames. Use with cylindrical locksets having up to 5/8" throw, based on 1/8" door gap. Fits Standard 2-3/4" T-strike cutout with minimal cutting Included with the Trine 323478LC Electric Strike Kit Used inconjuction with Trine's 30LC, 30RS, 3012, 3024 locking mechanism.

Face Plate: 2-3/4" x 1-1/8" x 1-11/16" lip extension

Finish: Satin Chrome