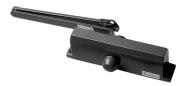

## TRI-PACK DOOR CLOSER-MED/HEAVY DUTY DUR - PA PA 953DUR

pa\_950series.png

Rating: Not Rated Yet **Price** Price Each:\$66.70

Ask a question about this product

Description All-In-One Deluxe Door Closer Packages. Duranotic Finish Medium/Heavy Duty for 36" Wide Interior or 30" Wide Exterior Door Tri-Pack includes a 2 speed door closer that is non-handed and uses the same template as Yale 50 and Norton 1600. Rack and pinion action, with all temperature hydraulics. Latching and closing speed adjustments The parallel arm bracket and sex bolts for easy mounting are all included in the package.