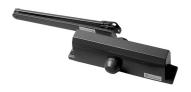

## TRI-PACK DOOR CLOSER-MED/HEAVY DUTY ALUM - PA PA 953AL

pa\_950series.png

Rating: Not Rated Yet **Price**Price Each:\$66.70

Ask a question about this product

Description All-In-One Deluxe Door Closer Packages. Aluminum Finish Medium/Heavy Duty for 36" Wide Interior or 30" Wide Exterior Door Tri-Pack includes a 2 speed door closer that is non-handed and uses the same template as Yale 50 and Norton 1600. Rack and pinion action, with all temperature hydraulics. Latching and closing speed adjustments The parallel arm bracket and sex bolts for easy mounting are all included in the package.