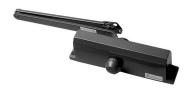

## TRI-PACK DOOR CLOSER-HEAVY DUTYW/BACK CHECK DUR - PA PA 954BCDUR

pa\_950series.png

Rating: Not Rated Yet **Price**Price Each:\$77.36

Ask a question about this product

Description All-In-One Deluxe Door Closer Packages. Duranotic Finish Heavy Duty for 48" Wide Interior or 36" Wide Exterior Door Tri-Pack includes a 2 speed door closer that is non-handed and uses the same template as Yale 50 and Norton 1600. Rack and pinion action, with all temperature hydraulics. Latching and closing speed adjustments.. BC closer has back check adjustment. The parallel arm bracket and sex bolts for easy mounting are all included in the package.