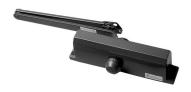

## TRI-PACK DOOR CLOSER-HEAVY DUTYW/BACK CHECK ALUM - PA PA 954BCAL

pa\_950series.png

Rating: Not Rated Yet

Price

Price Fach: \$77.30

Price Each:\$77.39

Ask a question about this product

Description All-In-One Deluxe Door Closer Packages. Aluminum Finish Heavy Duty for 48" Wide Interior or 36" Wide Exterior Door Tri-Pack includes a 2 speed door closer that is non-handed and uses the same template as Yale 50 and Norton 1600. Rack and pinion action, with all temperature hydraulics. Latching and closing speed adjustments.. BC closer has back check adjustment. The parallel arm bracket and sex bolts for easy mounting are all included in the package.