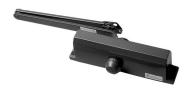

## TRI-PACK DOOR CLOSER-ADUSTABLE 1-5 W/BACK CHECK DURO - PA PA 815BCDU

pa\_950series.png

Rating: Not Rated Yet **Price**Price Each:\$94.94

Ask a question about this product

Description Fully Adjustable Spring Power Door Closer with Back Check, Ideal for Replacement Duranotic Finish. ? Separate controls easily adjust both closing and latching speeds. Rack and pinion action with fully enclosed housing with all temperature hydraulics. ? Adjustable range 1 through to 5. ? Non-handed for use on right or left hand opening doors. Non-corroding durable housing. ? Back check feature provides a shock absorber like action in the opening outswing cycle. Optional Cover Available.