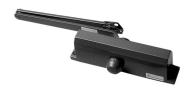

## TRI-PACK DOOR CLOSER-ADUSTABLE 1-5 W/BACK CHECK ALUM - PA PA 815BCAL

pa\_950series.png

Rating: Not Rated Yet **Price**Price Each:\$94.94

Ask a question about this product

Description Fully Adjustable Spring Power Door Closer with Back Check, Ideal for Replacement Aluminum Finish. ? Separate controls easily adjust both closing and latching speeds. Rack and pinion action with fully enclosed housing with all temperature hydraulics. ? Adjustable range 1 through to 5. ? Non-handed for use on right or left hand opening doors. Non-corroding durable housing. ? Back check feature provides a shock absorber like action in the opening outswing cycle. Optional Cover Available.