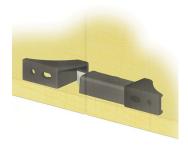

## Timberline D300DL Double Door Latch, Black Finish - TL D300DL-BLK

Show Right Door Active, Bottom Mount

tl\_d300dl.png

Rating: Not Rated Yet **Price** 

Price Each:\$5.28

Ask a question about this product

Description Timberline D300DL Double Door Latch eliminates the elbow catch. No need to each into cabinet to unlatch the elbow catch on inactive door. The D300DL is for top mount for left hand door or bottom of right hand door. Use the D200Dl is for the opposite handing. Application? Allows two or three point locking for standard or wardrobe double door cabinets. Operation? Either door can be closed at anytime. Secures doors with deadbolt or cam locks. Finish? Black (Also available in White). Packaging? Kits contain one each: latch, activator and catch; also installation instructions