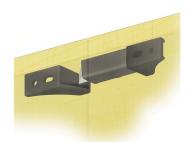

## Timberline D200DL Double Door Latch, White Finish - TL D200DL-WHT

Show Right Door Active, Top Mount Shown In Black

tl\_d200dlwht.png

Rating: Not Rated Yet **Price**Price Each:\$5.28

Ask a question about this product

Description Timberline D200DL Double Door Latch eliminates the elbow catch. No need to each into cabinet to unlatch the elbow catch on inactive door. The D200DL is for top mount for right hand door or bottom of left hand door. Use the D300Dl is for the opposite handing. Application? Allows two or three point locking for standard or wardrobe double door cabinets. Operation? Either door can be closed at anytime. Secures doors with deadbolt or cam locks. Finish? White (Also available in Black). Packaging? Kits contain one each: latch, activator and catch; also installation instructions