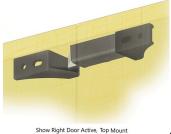

## Timberline D200DL Double Door Latch, Black Finish - TL D200DL-BLK

tl\_d200dlt.png

Rating: Not Rated Yet **Price** Price Each:\$5.28

Ask a question about this product

Description Timberline D200DL Double Door Latch eliminates the elbow catch. No need to each into cabinet to unlatch the elbow catch on inactive door. The D200DL is for top mount for right hand door or bottom of left hand door. Use the D300Dl is for the opposite handing. Application ? Allows two or three point locking for standard or wardrobe double door cabinets. Operation ? Either door can be closed at anytime. Secures doors with deadbolt or cam locks. Finish ? Black (Also available in White). Packaging ? Kits contain one each: latch, activator and catch; also installation instructions