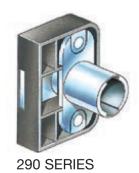

## TimberLine C290CB Door Lock - TL C290CB

tl\_c290cb.png

Rating: Not Rated Yet **Price**Price Each:\$7.34

Ask a question about this product

Description TimberLine C240CB Door Lock has rectangular body. Cam Setback =9/32", Cam Extension\*=13/16", Cam Throw=3/8". \* Measured from center of cylinder to tip of cam in unlocked position Application - Surface mounted lock for locking doors. Operation - 180? key rotation, CCW to lock, key removable in both locked and unlocked positions. Keying - Order lock plug separately, (see TL C100LP). Packaging - Cylinder is black, toughened nylon. Cylinder is unplated. Cams are zinc plated.