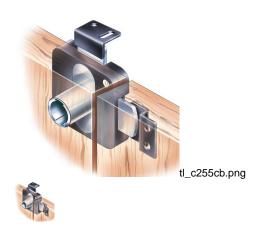

## Description

TimberLine C255CB Double Door Lock.

Top Mount Left Hand Active. Bolt Positions 12 and 3.

Bottom Mount -Right Hand Active Bolt Positions 6 and 9.

Application - Surface mounted lock for locking two adjacent doors. Eliminates the need for a spring catch on the door opposite the lock. Works with either overlay or inset doors. Operation - 180° cam rotation, CCW to lock, key removable in both locked and unlocked positions. Keying - Order lock plug separately, (see TL C100LP). Packaging - Supplied with two strike plates as shown. Housing is black, toughened nylon. Cylinder is unplated. Cams are zinc plated.