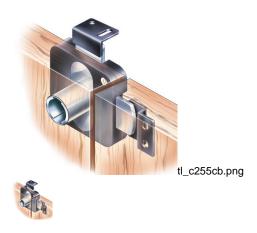

## TimberLine C255CB Double Door Lock Left Hand Active - TL C255CB

Rating: Not Rated Yet **Price**Price Each:\$14.17

Ask a question about this product

Description TimberLine C255CB Double Door Lock Right Hand Active. Bolt Positions 12 and 3. Bottom Mount -Right Hand Active Bolt Positions 6 and 9. Application - Surface mounted lock for locking two adjacent doors. Eliminates the need for a spring catch on the door opposite the lock. Works with either overlay or inset doors. Operation - 180? cam rotation, CCW to lock, key removable in both locked and unlocked positions. Keying - Order lock plug separately, (see TL C100LP). Packaging - Supplied with two strike plates as shown. Housing is black, toughened nylon. Cylinder is unplated. Cams are zinc plated.