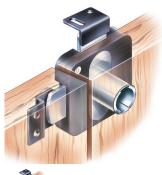

## Description

TimberLine C250CB Double Door Lock.

Top Mount Right Hand Active. Bolt Positions 12 and 9.

Bottom Mount -Left Hand Active Bolt Positions 6 and 3.

Application - Surface mounted lock for locking two adjacent doors. Eliminates the need for a spring catch on the door opposite the lock. Works with either overlay or inset doors. Operation - 180° cam rotation, CCW to lock, key removable in both locked and unlocked positions. Keying - Order lock plug separately, (see TL C100LP). Packaging - Supplied with two strike plates as shown. Housing is black, toughened nylon. Cylinder is unplated. Cams are zinc plated.