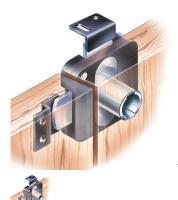

## TimberLine C250CB Double Door Lock Right Hand Active - TL C250CB

tl\_c250cb.png

Rating: Not Rated Yet **Price** 

Price Each:\$13.71

Ask a question about this product

Description TimberLine C250CB Double Door Lock. Top Mount Right Hand Active. Bolt Positions 12 and 9. Bottom Mount -Left Hand Active Bolt Positions 6 and 3. Application - Surface mounted lock for locking two adjacent doors. Eliminates the need for a spring catch on the door opposite the lock. Works with either overlay or inset doors. Operation - 180? cam rotation, CCW to lock, key removable in both locked and unlocked positions. 5Keying - Order lock plug separately, (see TL C100LP). Packaging - Supplied with two strike plates as shown. Housing is black, toughened nylon. Cylinder is unplated. Cams are zinc plated.