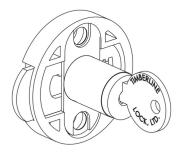

## TimberLine C241CB Door Lock 1-3/8" Cam Extension - TL C241CB

tl\_c241cb.png

Rating: Not Rated Yet **Price**Price Each:\$7.91

Ask a question about this product

Description TimberLine C241CB Door Lock has round body. Cam Setback =1-3/8", Cam Extension\*=15/16", Cam Throw=1/2" \* Measured from center of cylinder to tip of cam in unlocked position Application - Surface mounted lock for locking doors. Operation - 180? key rotation, CCW to lock, key removable in both locked and unlocked positions. Keying - Order lock plug separately, (see TL C100LP). Packaging - Cylinder is black, toughened nylon. Cylinder is unplated. Cams are zinc plated.