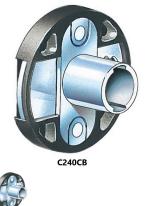

## TimberLine C240CB Door Lock - TL C240CB

tl\_c240cb.png

Rating: Not Rated Yet **Price** Price Each:\$7.34

Ask a question about this product

Description TimberLine C240CB Door Lock has round body. Cam Setback =3/32", Cam Extension\*=15/16", Cam Throw=1/2" \* Measured from center of cylinder to tip of cam in unlocked position Application - Surface mounted lock for locking doors. Operation - 180? key rotation, CCW to lock, key removable in both locked and unlocked positions. Keying - Order lock plug separately, (see TL C100LP). Packaging - Cylinder is black, toughened nylon. Cylinder is unplated. Cams are zinc plated.