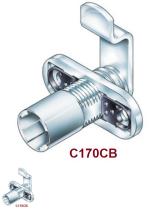

## TimberLine C170CB Thick Panel Cam Lock Kit- TL C170CB

tl\_c170cb.png

Rating: Not Rated Yet **Price** Price Each:\$9.31

Ask a question about this product

Description TimberLine C170CB Thick Panel Cam Lock Kit- TL C170CB Application - Universal type lock for either doors or drawers that can accommodate panel thickness from 7/8" to 1-3/8" thick. Operation - 90? cam rotation, CCW to lock. Keying - Order lock plug separately, (see TL C100LP). Packaging - Housing supplied with straight cam and bent cam. Housings are unplated. Cams are zinc plated. TimberLine C170CB Thick Panel Cam Lock Kit- TL C170CB Application - Universal type lock for either doors or drawers that can accommodate panel thickness from 7/8" to 1-3/8" thick. Operation - Universal type lock for either doors or drawers that can accommodate panel thickness from 7/8" to 1-3/8" thick. Operation - 90? cam rotation, CCW to lock. Keying - Order lock plug separately, (see TL C100LP). Packaging - Housing supplied with straight cam and bent cam. Housings are unplated. Cams are zinc plated.