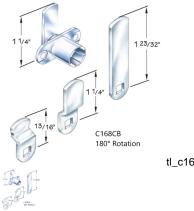

## Description

TimberLine C168CB Cam Lock Kit Application - Universal type lock for either doors or drawers. Each kit contains a variety of easily switched cams to accommodate most locking situations. Operation - 180° cam rotation, CCW to lock. (for 90° cam rotation see TL C165CB). Keying - Order lock plug separately, (see TL C100LP). Packaging - Cylinder supplied with straight and two bent cams. Bent cams have setback of 15/32". Cylinder is unplated.