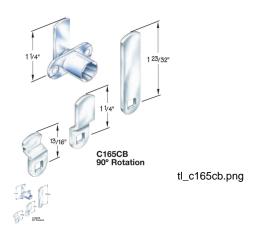

## TimberLine C165CB Cam Lock Kit - TL C165CB

Rating: Not Rated Yet **Price**Price Each:\$9.31

Ask a question about this product

Description TimberLine C165CB Cam Lock Kit Application - Universal type lock for either doors or drawers. Each kit contains a variety of easily switched cams to accommodate most locking situations. Operation - 90? cam rotation, CCW to lock. (for 180? cam rotation see TL C168CB). Keying - Order lock plug separately, (see TL C100LP). Packaging - Cylinder supplied with straight and two bent cams. Bent cams have setback of 15/32". Cylinder is unplated. TimberLine C165CB Cam Lock Kit Application - Universal type lock for either doors or drawers. Each kit contains a variety of easily switched cams to accommodate most locking situations. Operation - 90? cam rotation, CCW to lock. (for 180? cam rotation see TL C168CB). Keying - Order lock plug separately, (see TL C100LP). Packaging - Cylinder supplied with straight and two bent cams. Bent cams have setback of 15/32". Cylinder is unplated.