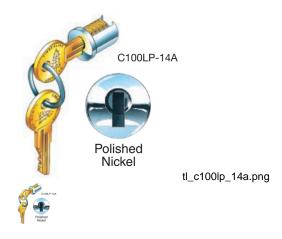

## TimberLine C100LP Key Plug Assembly Keyed Different , Polished Nickel Finish - TL C100LP-KD-14A

Rating: Not Rated Yet **Price**Price Each:\$8.14

Ask a question about this product

Description The Timberline C100LP Key Plug Assembly fits all Timberline lock bodies. Polished nickel finish Keyed Different. A Change Tool D500KY is required to remove lock plugs from the cylinder bodies. Lock Features: ? Small Diameter ? High Quality/Long Life ? Solid Brass Keys ? Coded on Face & Keys ? Master-Keyed Standard ? Removable Lock PlugThe Timberline C100LP Key Plug Assembly fits all Timberline lock bodies. Polished nickel finish Keyed Different. A Change Tool D500KY is required to remove lock plugs from the cylinder bodies. Lock Features: ? Small Diameter ? High Quality/Long Life ? Solid Brass Keys ? Coded on Face & Keys ? Master-Keyed Standard ? Removable Lock Plug