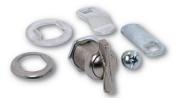

## THUMBTURN CAM LOCK 7/8" - ES TT875STD

es\_tt875std.png

Rating: Not Rated Yet **Price** Price Each:\$6.12

Ask a question about this product

Description Here are three popular sized thumb turn locks, in bright nickel finish, conveniently packaged with the necessary parts to perform all locking functions! Thumb turn locks have threaded shells and come staked to a 90? rotation. Just apply the cam accordingly for any clockwise or counter-clockwise rotation. A spur washer is included for wood installation. Thumb Turn locks include: Hex Nut, Stem Screw, 1-1/4" Straight Cam, 1-1/8" X 1/4" Offset Cam, Super Washer, 1/8" Cylinder Ring. No. ULR-TT875STD 7/8" Depth Also available in 5/8" depth # ES TT625STD and 1-1/8" depth # ES TT1125STD