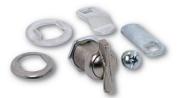

## THUMBTURN CAM LOCK 5/8" - ES TT625STD

es\_tt875std.png

Rating: Not Rated Yet **Price** Price Each:\$6.12

Ask a question about this product

Description Here are three popular sized thumb turn locks, in bright nickel finish, conveniently packaged with the necessary parts to perform all locking functions! Thumb turn locks have threaded shells and come staked to a 90? rotation. Just apply the cam accordingly for any clockwise or counter-clockwise rotation. A spur washer is included for wood installation. Thumb Turn locks include: Hex Nut, Stem Screw, 1-1/4" Straight Cam, 1-1/8" X 1/4" Offset Cam, Super Washer, 1/8" Cylinder Ring. No. ULR-TT625STD 5/8" Depth Also available in 7/8" depth # ES TT875STD and 1-1/8" depth # ES TT1125STD