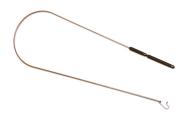

## THRU CAR CLUTCH TOOL(5' LONG) - HP CO-81

hp\_co-81.png

Rating: Not Rated Yet **Price**Price Each:\$63.43

Ask a question about this product

Description The Switch Stick is a five foot (1.5m) long bendable tool with a unique hook end designed to open cars from the inside. This tool slips into a vehicle between the window and door frame. Once inside, the Switch Stick acts as a third hand allowing you to flip switches, lift buttons, and hook handles. The hook has a protective coating and rubber cap, so the vehicle owner won't have to worry about a damaged interior. The Switch Stick is ideal for vehicles with side impact airbags where customers may be hesitant to have tools enter the door cavity. A must for vehicles with flush finger-tip lock switches such as Lexus and Volvo.