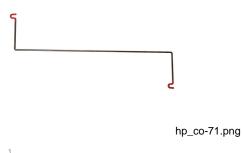

## STRETCH DOUBLE L CAR OPENER - HP CO-71

Rating: Not Rated Yet **Price**Price Each:\$24.97

Ask a question about this product

Description HPC's Double "L" Tools are highly versatile car openers. With an upward hook on one end and an downward hook on the opposite leg, they are effective on horizontal and vertical rods as well as on bell cranks and the GM latch. The hooks are laminated with a slip-resistant coating, they easily grab and bind linkages from above or below. Their design allows them to reach around many shields. For narrow door panels, use the Short Double "L"(CO-72), for wider door panels, use the Stretch Double "L"(No. CO-71).