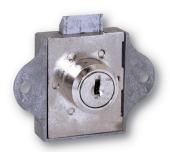

## Description

Key Changeable Cores: Key code may be changed readily by removing the central core with a special change key. Cylinder is 7/8" diameter Die cast with nickel plate finish (unless otherwise specified). Special finishes available on request. Operation is a 45 degree key turn. Key withdrawal in the locked position only. Spring Bolt is a 5/16" throw type 5 disc tumbler mechanism. Lock includes two single bitted brass keys. This lock is regularly furnished keyed alike. Keyed Differently is available. Can be furnished with a number of different key changes master keyed.