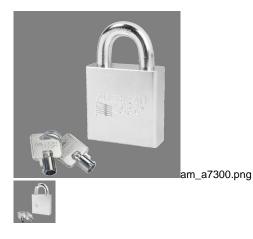

## SOLID ST. PADLOCK TUBLAR CYL. 2-1/4" X 7/16" X 1-1/8" - AM A7300KA/25121

Rating: Not Rated Yet **Price** Price Each:\$38.10

Ask a question about this product

Description The American Lock No. A7300KA Solid Steel Padlock with Tubular Cylinder, Keyed Alike ? multiple locks open with the same key ? features a 2-1/4in (57mm) wide case hardened, chrome plated solid steel body and a 1-1/8in (29mm) tall, 7/16in (11mm) diameter hardened boron alloy shackle for superior cut resistance. A dual ball bearing locking mechanism resists pulling and prying. The pick resistant rekeyable 7-pin AHTC12, tubular cylinder provides 50,000 key changes and meets NAMA standards.