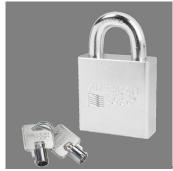

## SOLID ST. PADLOCK 2-1/4" X 7/16" X 1-1/8" - AM A7300D

am\_a7300.png

Rating: Not Rated Yet **Price**Price Each:\$31.16

Ask a question about this product

Description The American Lock No. A7300 Solid Steel Padlock with Tubular Cylinder features a 2-1/4in (57mm) wide case hardened, chrome plated solid steel body and a 1-1/8in (29mm) tall, 7/16in (11mm) diameter hardened boron alloy shackle for superior cut resistance. A dual ball bearing locking mechanism resists pulling and prying. The pick resistant rekeyable 7-pin AHTC12, tubular cylinder provides 50,000 key changes and meets NAMA standards.