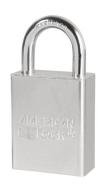

## SOLID ST. PADLOCK 1-1/2" X 1/4" X 1" - AM A5100D

am\_a5100.png

Rating: Not Rated Yet **Price**Price Each:\$20.51

Ask a question about this product

Description American Lock rectangular padlocks offer strong security, with hardened, chrome plated solid steel bodies that resist cutting, sawing and corrosion, and hardened boron alloy steel shackles for superior cut resistance. These solid steel padlocks are rekeyable, with replaceable cylinder and shackle, making them easy to service. Applications include securing gates, sheds, truck and van doors, industrial machinery and construction equipment