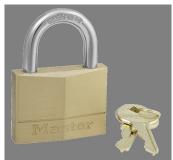

## SOLID BRASS PADLOCK 2" X 9/32" X 1" KD - MA 150D

Rating: Not Rated Yet **Price**Price Each:\$12.57

Ask a question about this product

Description The Master Lock No. 150D Solid Body Padlock features a 2in (51mm) wide solid brass lock body that is strong, durable and resists corrosion. The 9/32in (7mm) diameter shackle is 1in (25mm) long and made of hardened steel, offering extra resistance to cutting and sawing. The 4-pin cylinder prevents picking and the dual locking levers provide resistance against prying and hammering. The Limited Lifetime Warranty provides peace of mind from a brand you can trust.