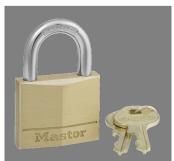

## SOLID BRASS PADLOCK 1-9/16" X 1/4" X7/8" KA - MA 140KAD/1G003

Rating: Not Rated Yet **Price**Price Each:\$8.95

Ask a question about this product

Description The Master Lock No. 140D Solid Body Padlock, Keyed Alike? multiple locks open with the same key? features a 1-9/16in (40mm) wide solid brass lock body that is strong, durable and resists corrosion. The 1/4in (6mm) diameter shackle is 7/8in (22mm) long and made of hardened steel, offering extra resistance to cutting and sawing. The 4-pin cylinder prevents picking and the dual locking levers provide resistance against prying and hammering. The Limited Lifetime Warranty provides peace of mind from a brand you can trust.