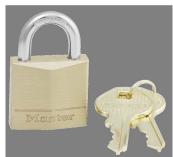

## SOLID BRASS PADLOCK 1-3/16" X 3/16" X 5/8" KD - MA 130D

ma\_130d.png

Rating: Not Rated Yet **Price**Price Each:\$5.95

Ask a question about this product

Description The Master Lock No. 130D Solid Brass Padlock features a 1-3/16in (30mm) wide solid brass lock body that is strong, durable and resists corrosion. The 3/16in (5mm) diameter shackle is 5/8in (16mm) long and made of hardened steel, offering extra resistance to cutting and sawing. The 4-pin cylinder prevents picking and the dual locking levers provide resistance against prying and hammering. The Limited Lifetime Warranty provides peace of mind from a brand you can trust.