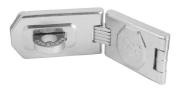

## SINGLE HINGE STEEL 6-1/4" - AM A875D

am\_a875.png

Rating: Not Rated Yet **Price**Price Each:\$8.52

Ask a question about this product

Description The American Lock No. A875 Single Hinge Hasp features a 6-1/4in (159mm) long zinc plated hardened steel body for added strength and weatherability and accepts shackle sizes up to 7/16in (11mm) in diameter. Ideal for corners, trailers, van doors, sheds, storage buildings and vending machines, the hardened steel staple resists cutting, sawing and hammering, providing maximum security. Mounting hardware is included for easy installation.